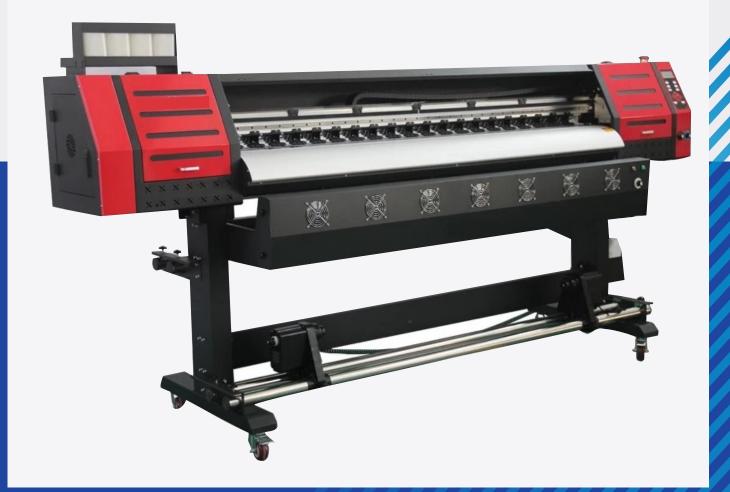

## **Angel Eco Solvent Printer**

## **Product Features**

- 1.8 Mtr Printing width with industrial print head Technology.
- Print Banners, posters, wraps, signs and more with precision and ease.
- Integrated tri-heater System plus extended infrared auto-drying and cooling System for fast drying.
- Upgraded to USB 3.0 high speed interface offer a stable and faster prints.
- VSDT printing technology with drop dots from 2.5pl to 7 pl.
- Advanced Media System for long unattended print runs.
- Customized Print head configuration for mirrored CMYKKYMC or others for higher quality.
- 3600dpi max. resolution.